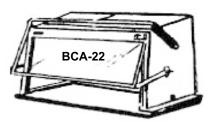

- BCA-18 Craft's Inoculation chamber (Transfer Case)-For sterile transfer of micro-organisms equipped with flourescent tube. Handsome furniture quality exterior with inclined glass to view
- and two holes for hand operation with Sunmica Size 27"x15"x15". Fitted with Imported Ultraviolet tube. **Rs. 6,600** BCA-20 Craft's Inoculation chamber Details BCA-18 Research grade
- Size-40" x 24" x 24" Big size (sunmica) Fitted with Imported Ultraviolet Lamp **Rs. 9,900**
- BCA-22 Craft's Tissue Culture Hood—Made out of Imported Acrylic sheet with sunmica inside fitted with ultra violet tube and flourescent tube. size 27" x 15" x 15" **Rs. 8,600**
- BCA-25 Inoculating Needles—Bakelite or wooden handle with chuck