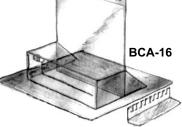

# **Biocraft's Chromatography and TLC Apparatus**

- BCA-12 Craft's Immuno Electrophoresis Apparatus—For Immuno Paper and Thin layer electro-phoresis Supplied with Micro-Immunological accessories which permit simultaneous study of eight standard Agarcoated slides, one paper strip carrier with platinum electrode. Rs. 3,650
- BCA-13 Same as above with Power Supply. Rs.7,050
- BCA-14 Craft's Electrophoresis apparatus (Paper model) Sandon type—Constructed of clear transparent imported perspex sheet The apparatus is complete with power supply unit to gain absolutely steady and smooth DC supply variable 0 to 300 volts in 4 volts divisions and 0-50 milliampere in 1 milliampere division respectively. Rs.7,050
- BCA-15 Craft's Electrophoresis apparatus—Complete as above but Rs. 3,650 without power supply.
- BCA-16 Craft's Vertical Slab Gel Electrophoresis App. Complete with power supply. Rs. 7,200
- BCA-17 Craft's Glass sprayer with rubber bellow—Corning Glass