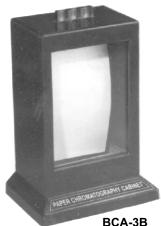

Rs. 5,370

- BCA-3-B Craft's Portable Paper Chromatography Cabinet—To conduct practical of ascending paper chromatography and determination of their R<sub>i</sub> value. The Unit consist of: (i) Portable moulded bakelite small cabinet. (ii) Stainless steel hanger. (iii) S.S. Pot for solvent. (iv) Glass srayer with rubber baloon. (v) Stand for drying wet chromato-graphy sheet. (vi) T.L.C. Capillary. (vii) Chromatography paper sheet size 18 × 10 cm. packet of 25 sheets. (viii) Glass syringe. Rs.7,100
- BCA-3-C Craft's Chromatography Jar—Fitted with rubber cork metallic rod with hook. Rs. 550