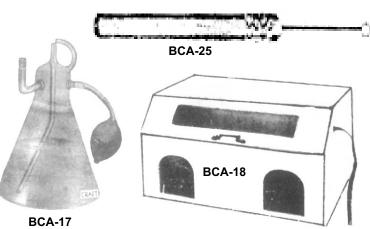

# **Biocraft's Chromatography and TLC Apparatus**

- BCA-12 Craft's Immuno Electrophoresis Apparatus—For Immuno Paper and Thin layer electro-phoresis Supplied with Micro-Immunological accessories which permit simultaneous study of eight standard Agarcoated slides, one paper strip carrier with platinum electrode. Rs. 3,650
- BCA-13 Same as above with Power Supply. Rs.7,050
- BCA-14 Craft's Electrophoresis apparatus (Paper model) Sandon type—Constructed of clear transparent imported perspex sheet The apparatus is complete with power supply unit to gain absolutely steady and smooth DC supply variable 0 to 300 volts in 4 volts divisions and 0-50 milliampere in 1 milliampere division respectively. Rs.7,050
- BCA-15 Craft's Electrophoresis apparatus—Complete as above but Rs. 3,650 without power supply.
- BCA-16 Craft's Vertical Slab Gel Electrophoresis App. Complete with power supply. Rs. 7,200
- BCA-17 Craft's Glass sprayer with rubber bellow—Corning Glass

- BCA-18 Craft's Inoculation chamber (Transfer Case)-For sterile transfer of micro-organisms equipped with flourescent tube. Handsome furniture quality exterior with inclined glass to view
- and two holes for hand operation with Sunmica Size 27"x15"x15". Fitted with Imported Ultraviolet tube. **Rs. 6,600** BCA-20 Craft's Inoculation chamber Details BCA-18 Research grade
- Size-40" x 24" x 24" Big size (sunmica) Fitted with Imported Ultraviolet Lamp **Rs. 9,900**
- BCA-22 Craft's Tissue Culture Hood—Made out of Imported Acrylic sheet with sunmica inside fitted with ultra violet tube and flourescent tube. size 27" x 15" x 15" **Rs. 8,600**
- BCA-25 Inoculating Needles—Bakelite or wooden handle with chuck