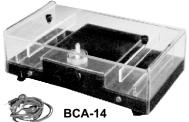

# **Biocraft's Chromatography and TLC Apparatus**

- BCA-12 Craft's Immuno Electrophoresis Apparatus—For Immuno Paper and Thin layer electro-phoresis Supplied with Micro-Immunological accessories which permit simultaneous study of eight standard Agarcoated slides, one paper strip carrier with platinum electrode. Rs. 3,650
- BCA-13 Same as above with Power Supply. Rs.7,050
- BCA-14 Craft's Electrophoresis apparatus (Paper model) Sandon type—Constructed of clear transparent imported perspex sheet The apparatus is complete with power supply unit to gain absolutely steady and smooth DC supply variable 0 to 300 volts in 4 volts divisions and 0-50 milliampere in 1 milliampere division respectively. Rs.7,050
- BCA-15 Craft's Electrophoresis apparatus—Complete as above but Rs. 3,650 without power supply.
- BCA-16 Craft's Vertical Slab Gel Electrophoresis App. Complete with power supply. Rs. 7,200
- BCA-17 Craft's Glass sprayer with rubber bellow—Corning Glass