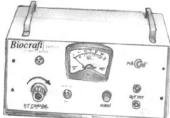

# **Biocraft's Chromatography and TLC Apparatus**

- BCA-12 Craft's Immuno Electrophoresis Apparatus—For Immuno Paper and Thin layer electro-phoresis Supplied with Micro-Immunological accessories which permit simultaneous study of eight standard Agarcoated slides, one paper strip carrier with platinum electrode. Rs. 3,650
- BCA-13 Same as above with Power Supply. Rs.7,050
- BCA-14 Craft's Electrophoresis apparatus (Paper model) Sandon type—Constructed of clear transparent imported perspex sheet The apparatus is complete with power supply unit to gain absolutely steady and smooth DC supply variable 0 to 300 volts in 4 volts divisions and 0-50 milliampere in 1 milliampere division respectively. Rs.7,050
- BCA-15 Craft's Electrophoresis apparatus—Complete as above but Rs. 3,650 without power supply.
- BCA-16 Craft's Vertical Slab Gel Electrophoresis App. Complete with power supply. Rs. 7,200
- BCA-17 Craft's Glass sprayer with rubber bellow—Corning Glass