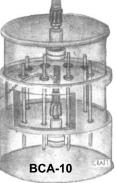

Rs. 6,850 each

BCA-10 **Craft's Disc GEL Electrophoresis**—It is made of Imported Acrylic sheet. This Disc Circular Apparatus is provided with arrangement for holding 12 Gel tubes with easily detachable upper buffer chamber. Fitted with platinum electrodes.

**Rs. 3,650** 

BCA-11 Same as above with Power Supply unit. Rs. 7,050

Rs. 2.800