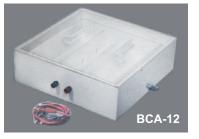

# **Biocraft's Chromatography and TLC Apparatus**

- BCA-12 Craft's Immuno Electrophoresis Apparatus—For Immuno Paper and Thin layer electro-phoresis Supplied with Micro-Immunological accessories which permit simultaneous study of eight standard Agarcoated slides, one paper strip carrier with platinum electrode. Rs. 3,650
- BCA-13 Same as above with Power Supply. Rs.7,050
- BCA-14 Craft's Electrophoresis apparatus (Paper model) Sandon type—Constructed of clear transparent imported perspex sheet The apparatus is complete with power supply unit to gain absolutely steady and smooth DC supply variable 0 to 300 volts in 4 volts divisions and 0-50 milliampere in 1 milliampere division respectively. Rs.7,050
- BCA-15 Craft's Electrophoresis apparatus—Complete as above but Rs. 3,650 without power supply.
- BCA-16 Craft's Vertical Slab Gel Electrophoresis App. Complete with power supply. Rs. 7,200
- BCA-17 Craft's Glass sprayer with rubber bellow—Corning Glass