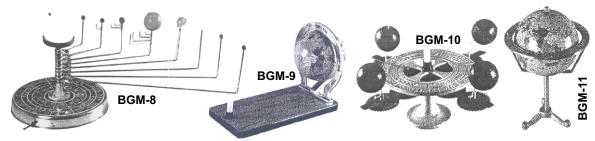

#### **Biocraft's Geographical Apparatus**

- BGM-8 The Solar System—Revolution of the planets around the sun. Nine Planets with an Electric bulb fitting representing the sun.

  Rs. 2,310 each
- BGM-9 Apparatus Day and Night—Consists of a 12 cm. dia. Political globe, capable of rotation round its axis, with a candle holder Rs. 440 each
- BGM-10 Seasons Apparatus Set of 4 Globes—The four Globes (Ball) with inclined Axis, always pointing in the same direction, with candle to represent Sun in centre of metal disc.

  Rs. 880 each
- BGM-11 Standard Time Indicator—Comprising a terrestrial globe with a ring all round, graduated in hours and parts.

  Rs. 415 each

BGM-12