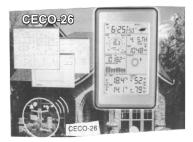

CECO-25 Rotometer (Map Measure) Imported. Rs. 1,990
CECO-25 A. Stevenson Meteorological screen Rs. 5,100

CECO-26 Electronic Touch Sreen imported Weather Centre—
Educational and professional with P.C. Interface connection to computer via USB port for collecting weather DATA. It displays—wind direction, radio controlled time, indoor and outdoor temperature and humidity, pressure history, rainfall history, minimum max. temp., weather forcast, wind speed, uses as a rain gauge to measure rainfall etc. It has thermohygro sensor