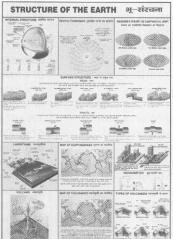

BGM-23 Geography Charts—Designed by experts in a scientific way, Size 70×100 cm., laminated in English and Hindi combined.

**Rs. 140 each** 

- Heavenly Bodies—Showing all the nine Plants and their Natural Satellites.
- Solar System—Showing the milky way, sun and planets according to size and distance.
- Earth and its Motions—Showing shape and size to the Earth, the pehnomenon of Day and night, seasons, solar and lunar eclipses, tides.
- **4. Structure of the Earth**—Density and Temperature of different Earth skills.
- Rocks and Minerals—Showing rocks related to tectonic plates. Compsition of Earth's Crust.
- **6. Atmosphere and Space**—Showing formation, layers of atmosphere, temperature, pressure and composition.
- Pressure and Winds—Showing pressure zones, vertical and horizontal.
- Weather Map Symbols—Showing the symbols of clouds, weather and wind conditions.
- Ocean—Showing topography of Ocean floor, vertical distribution of ocean life, Tsunami.
- **10. Surveying**—Chain tape survey and plane table survey, various instruments required.
- Conventional Signs—Various conventional signs of communications.
- **12. Storm and Ocean Current**—Showing formation of devastating storms on the earth.