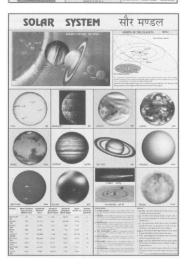

BGM-23 Geography Charts—Designed by experts in a scientific way, Size 70×100 cm., laminated in English and Hindi combined.

**Rs. 140 each** 

- Heavenly Bodies—Showing all the nine Plants and their Natural Satellites.
- Solar System—Showing the milky way, sun and planets according to size and distance.
- Earth and its Motions—Showing shape and size to the Earth, the pehnomenon of Day and night, seasons, solar and lunar eclipses, tides.
- **4. Structure of the Earth**—Density and Temperature of different Earth skills.
- Rocks and Minerals—Showing rocks related to tectonic plates. Compsition of Earth's Crust.
- **6. Atmosphere and Space**—Showing formation, layers of atmosphere, temperature, pressure and composition.
- Pressure and Winds—Showing pressure zones, vertical and horizontal.
- Weather Map Symbols—Showing the symbols of clouds, weather and wind conditions.
- Ocean—Showing topography of Ocean floor, vertical distribution of ocean life, Tsunami.
- **10. Surveying**—Chain tape survey and plane table survey, various instruments required.
- Conventional Signs—Various conventional signs of communications.
- **12. Storm and Ocean Current**—Showing formation of devastating storms on the earth.