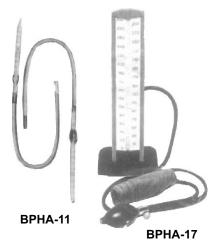

## Biocraft's Haemometric Apparatus

| BPHA-1  | Haemometer (Haemoglobinometer)—(Imp<br>With two non-fading precision glass colour standard other accessories.                                                                    |                                 |
|---------|----------------------------------------------------------------------------------------------------------------------------------------------------------------------------------|---------------------------------|
| BPHA-2  | Haemometer—(Best Indian)—With all acce-ssor                                                                                                                                      | ries<br>Rs. 295                 |
| ВРНА-3  | Haemometer—'Top' plano parallel with square tu                                                                                                                                   | be<br>Rs. 1050                  |
| BPHA-4  | Digital Haemoglobinometer (HbMETER)—meter is compact reliable micro-controlled equipment. Complete with accessories. Memor storage of samples.                                   | d based                         |
| BPHA-5  | Haemocytometer—Imported—Neubauer in double ruling counting chamber with a pair glasses and RBC and WBC diluting pipettes convelvet lined box.                                    | of cover                        |
| BPHA-7  | Haemocytometer—With Bright line counting and RBC/WBC pipettes complete in box.                                                                                                   | chamber<br>s. 1,550             |
| BPHA-8  | Counting Chamber—Double Neaumber. Import                                                                                                                                         | ed.<br>Rs. 495                  |
| BPHA-9  | —do— With Bright Line R                                                                                                                                                          | s. 1,170                        |
| BPHA-10 | Haemocytometer cover glass—10 pairs in a box                                                                                                                                     | xRs. 45                         |
| BPHA-11 | RBC/WBC Pipettes with latex tubing—Importe                                                                                                                                       | d <b>Rs. 95</b>                 |
|         | Heamometer —do— Indian                                                                                                                                                           | Rs. 45                          |
| BPHA-12 | Haemometer round tube graduated—Imported                                                                                                                                         | Rs. 80                          |
|         | —do— Indian                                                                                                                                                                      | Rs. 30                          |
| BPHA-13 | Haemometer square tube graduated                                                                                                                                                 | Rs. 130                         |
| BPHA-14 | Stethoscope Standard—High quality instrumen                                                                                                                                      | t.                              |
|         |                                                                                                                                                                                  | Rs. 300                         |
| BPHA-15 | —do— Delux                                                                                                                                                                       | Rs. 440                         |
| BPHA-16 | —do— Imported                                                                                                                                                                    | Rs. 650                         |
| BPHA-17 | Blood Pressure Apparatus ISI Mark—a portable instrument for use in measuring blood processed Scale calculated from 0 to 260 m.m. Componercury, bandage type cuff. in metal case. | lete with                       |
| BPHA-18 | <b>Blood Pressure Apparatus</b> —(Aneroid dial Complete with velco cuff and with Japan made dia                                                                                  | type)—<br>al.<br><b>Rs. 650</b> |
| BPHA-19 | Automatic Digital Electronic Blood P<br>Apparatus— Easy, Convenient automatic opera<br>can do himself with any assistance. Clinically<br>accuracy (Imported). Delux              | tion. One                       |
| BPHA-20 | Tunicate Belt for Taking Blood samples                                                                                                                                           | Rs. 27                          |
| BPHA-21 | ESR—Westergreen Pipettes German – Indian –                                                                                                                                       |                                 |
| BPHA-22 | ESR—Westergreen stand 6 Tubes                                                                                                                                                    | Rs. 180                         |
| BPHA-23 | Wintrobe Tube—Graduated                                                                                                                                                          | Rs. 35                          |