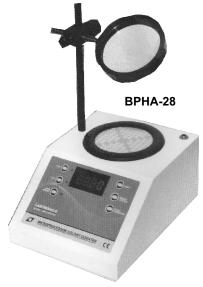

**BPHA-26 BPHA-25** 

BPHA-28 Colony Counter—Electronic with Electronic Marking pen with resetable electro-magnetic counter.

3 Digit — Rs. 4,400

4 Digit — Rs. 5,100

BPHA-30 Urinometer

Rs. 95

**BPHA-31 Albuniometer** 