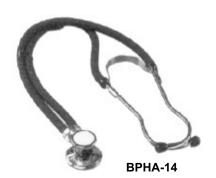

## Biocraft's Haemometric Apparatus

| BPHA-1  | Haemometer (Haemoglobinometer)—(Imp<br>With two non-fading precision glass colour standard other accessories.                                                                    |                                 |
|---------|----------------------------------------------------------------------------------------------------------------------------------------------------------------------------------|---------------------------------|
| BPHA-2  | Haemometer—(Best Indian)—With all acce-ssor                                                                                                                                      | ries<br>Rs. 295                 |
| ВРНА-3  | Haemometer—'Top' plano parallel with square tu                                                                                                                                   | be<br>Rs. 1050                  |
| BPHA-4  | Digital Haemoglobinometer (HbMETER)—meter is compact reliable micro-controlled equipment. Complete with accessories. Memor storage of samples.                                   | d based                         |
| BPHA-5  | Haemocytometer—Imported—Neubauer in double ruling counting chamber with a pair glasses and RBC and WBC diluting pipettes convelvet lined box.                                    | of cover                        |
| BPHA-7  | Haemocytometer—With Bright line counting and RBC/WBC pipettes complete in box.                                                                                                   | chamber<br>s. 1,550             |
| BPHA-8  | Counting Chamber—Double Neaumber. Import                                                                                                                                         | ed.<br>Rs. 495                  |
| BPHA-9  | —do— With Bright Line R                                                                                                                                                          | s. 1,170                        |
| BPHA-10 | Haemocytometer cover glass—10 pairs in a box                                                                                                                                     | xRs. 45                         |
| BPHA-11 | RBC/WBC Pipettes with latex tubing—Importe                                                                                                                                       | d <b>Rs. 95</b>                 |
|         | Heamometer —do— Indian                                                                                                                                                           | Rs. 45                          |
| BPHA-12 | Haemometer round tube graduated—Imported                                                                                                                                         | Rs. 80                          |
|         | —do— Indian                                                                                                                                                                      | Rs. 30                          |
| BPHA-13 | Haemometer square tube graduated                                                                                                                                                 | Rs. 130                         |
| BPHA-14 | Stethoscope Standard—High quality instrumen                                                                                                                                      | t.                              |
|         |                                                                                                                                                                                  | Rs. 300                         |
| BPHA-15 | —do— Delux                                                                                                                                                                       | Rs. 440                         |
| BPHA-16 | —do— Imported                                                                                                                                                                    | Rs. 650                         |
| BPHA-17 | Blood Pressure Apparatus ISI Mark—a portable instrument for use in measuring blood processed Scale calculated from 0 to 260 m.m. Componercury, bandage type cuff. in metal case. | lete with                       |
| BPHA-18 | <b>Blood Pressure Apparatus</b> —(Aneroid dial Complete with velco cuff and with Japan made dia                                                                                  | type)—<br>al.<br><b>Rs. 650</b> |
| BPHA-19 | Automatic Digital Electronic Blood P<br>Apparatus— Easy, Convenient automatic opera<br>can do himself with any assistance. Clinically<br>accuracy (Imported). Delux              | tion. One                       |
| BPHA-20 | Tunicate Belt for Taking Blood samples                                                                                                                                           | Rs. 27                          |
| BPHA-21 | ESR—Westergreen Pipettes German – Indian –                                                                                                                                       |                                 |
| BPHA-22 | ESR—Westergreen stand 6 Tubes                                                                                                                                                    | Rs. 180                         |
| BPHA-23 | Wintrobe Tube—Graduated                                                                                                                                                          | Rs. 35                          |