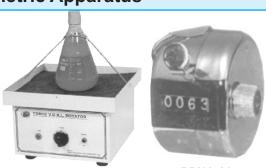

## Biocraft's Haemometric Apparatus

| BPHA-1  | Haemometer (Haemoglobinometer)—(Imp<br>With two non-fading precision glass colour standard other accessories.                                                                    |                                 |
|---------|----------------------------------------------------------------------------------------------------------------------------------------------------------------------------------|---------------------------------|
| BPHA-2  | Haemometer—(Best Indian)—With all acce-ssor                                                                                                                                      | ries<br>Rs. 295                 |
| ВРНА-3  | Haemometer—'Top' plano parallel with square tu                                                                                                                                   | be<br>Rs. 1050                  |
| BPHA-4  | Digital Haemoglobinometer (HbMETER)—meter is compact reliable micro-controlled equipment. Complete with accessories. Memor storage of samples.                                   | d based                         |
| BPHA-5  | Haemocytometer—Imported—Neubauer in double ruling counting chamber with a pair glasses and RBC and WBC diluting pipettes convelvet lined box.                                    | of cover                        |
| BPHA-7  | Haemocytometer—With Bright line counting and RBC/WBC pipettes complete in box.                                                                                                   | chamber<br>s. 1,550             |
| BPHA-8  | Counting Chamber—Double Neaumber. Import                                                                                                                                         | ed.<br>Rs. 495                  |
| BPHA-9  | —do— With Bright Line R                                                                                                                                                          | s. 1,170                        |
| BPHA-10 | Haemocytometer cover glass—10 pairs in a box                                                                                                                                     | xRs. 45                         |
| BPHA-11 | RBC/WBC Pipettes with latex tubing—Importe                                                                                                                                       | d <b>Rs. 95</b>                 |
|         | Heamometer —do— Indian                                                                                                                                                           | Rs. 45                          |
| BPHA-12 | Haemometer round tube graduated—Imported                                                                                                                                         | Rs. 80                          |
|         | —do— Indian                                                                                                                                                                      | Rs. 30                          |
| BPHA-13 | Haemometer square tube graduated                                                                                                                                                 | Rs. 130                         |
| BPHA-14 | Stethoscope Standard—High quality instrumen                                                                                                                                      | t.                              |
|         |                                                                                                                                                                                  | Rs. 300                         |
| BPHA-15 | —do— Delux                                                                                                                                                                       | Rs. 440                         |
| BPHA-16 | —do— Imported                                                                                                                                                                    | Rs. 650                         |
| BPHA-17 | Blood Pressure Apparatus ISI Mark—a portable instrument for use in measuring blood processed Scale calculated from 0 to 260 m.m. Componercury, bandage type cuff. in metal case. | lete with                       |
| BPHA-18 | <b>Blood Pressure Apparatus</b> —(Aneroid dial Complete with velco cuff and with Japan made dia                                                                                  | type)—<br>al.<br><b>Rs. 650</b> |
| BPHA-19 | Automatic Digital Electronic Blood P<br>Apparatus— Easy, Convenient automatic opera<br>can do himself with any assistance. Clinically<br>accuracy (Imported). Delux              | tion. One                       |
| BPHA-20 | Tunicate Belt for Taking Blood samples                                                                                                                                           | Rs. 27                          |
| BPHA-21 | ESR—Westergreen Pipettes German – Indian –                                                                                                                                       |                                 |
| BPHA-22 | ESR—Westergreen stand 6 Tubes                                                                                                                                                    | Rs. 180                         |
| BPHA-23 | Wintrobe Tube—Graduated                                                                                                                                                          | Rs. 35                          |

BPHA-1 BPHA-5

BPHA-8