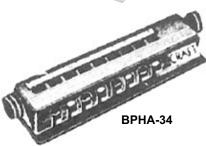

Rs. 135

BPHA-32 Blood Capillary tubing—Pack of 100 pcs.

Rs. 36 per pack

- BPHA-33 Microcapillaries Haparinised (Pack of 100) Rs. 112
- BPHA-34 Blood cell calculator—(Laboratory Counter) Clay adom USA type 6 units, 5 keys and one totalizer with range 0—999—Export quality Rs. 1.200
- BPHA-34 A. Same as above with 9 units-8 keys and one Totalizer. Rs. 1,550
- BPHA-35 Digital Blood Cell Counter—10 digit. Rs. 4,250
- BPHA-36 Craft's Blood grouping slide—With 12 concavity.