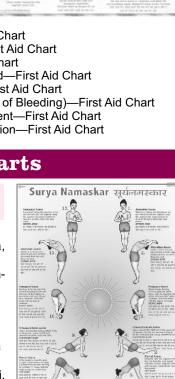

# **Biocraft's Yogasans Charts**

#### Size 50 × 70 cm — English-Hindi Combined Laminated Price Rs. 1400.00 per set

- Surya Namaskar
- Padmasana, Siddhasana, Yogmudra, Ardha, Matsyendrasana, Paschimottanasanas. Gomukhasana
- 3. Pavanmuktasana, Matsyasana, Sarvangasana, Halasana, Mandukasana. Shashankasana
- 4. Paanmuktasana, Matsyasana, Sarvangasana, Halasana
- 5. Shalbhasana, Bhujangasana, Dhanurasana
- 6. Sheershasana, Mayurasana, Shavasana, Konasana
- 7. Trikonasana, Tadasana, Urdhva Hastasana, Pudhastasana, chakrasana
- 8. Purification of the body—Neti, Nauli, Dhauti, Tratak
- 9. Pranavam I—Anulom-Vilom, Kapal Bhati, Brahmari, Nadi Shuddhi, Agnisara
- 10. Pranayam II—The Three Bandhas, Ujjayai, Surya Bheda, Bhastrika, Sithali