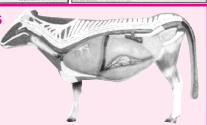

## **Biocraft's Imported Veterinary Models**

| IVM-1 | Cow Dissected on Stand           | 6,825 |
|-------|----------------------------------|-------|
| IVM-2 | Dog Partially Dissected          | 3,700 |
| IVM-3 | Pig Anatomy                      | 6,825 |
| IVM-4 | Cow Anatomy Model (Hanging Type) | 4,150 |
| IVM-5 | Pig Anatomy Model (Hanging Type) | 4,150 |
| IVM-6 | Dog Anatomy Model (Hanging Type) | 4,150 |