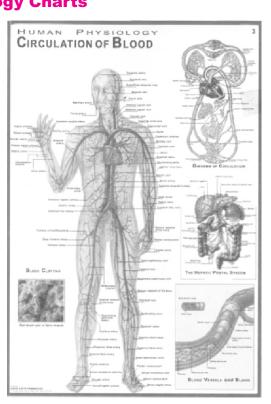

## Biocraft's Laminated Charts Size— 75 × 100 cm Rs.204.00 Each **Human Physiology Charts**

- BI -1 Human Skeleton System BL-2 Human Muscular System BI -3 Human Circulation of Blood BL-4 Human Brain & Nervous System BI -5 **Human Digestive System** BL-6 Human Eve BL-7 Human Ear BL-8 Human Kidney, Skin & Excretory Organs BL-9 **Human Respiratory System** BL-10 **Human Heart** BL-11 Human Endocrine System BL-12 Human Genito Urinary Organs (Male) BL-13 Human Female Reproductive System BL-14 Human Embryology (Early stage) BL-15 Human Lymphatic System BL-16 **Human Teeth and Dental Care** BL-17 Human Brain BI -18 Human Skull
- BL-19 **Human Pregnancy** BL-20 Human Ear. Nose. Throat BL-21 Human Liver, Gall Bladder & Pancreas
- BL-22 Menstrual Cycle
- Sense organs and Reflex Action BL-23
- BL-24 **Human Nephron**
- BL-25 **Human Mammary Glands**
- BL-26 Human Skin (Integumentry System)